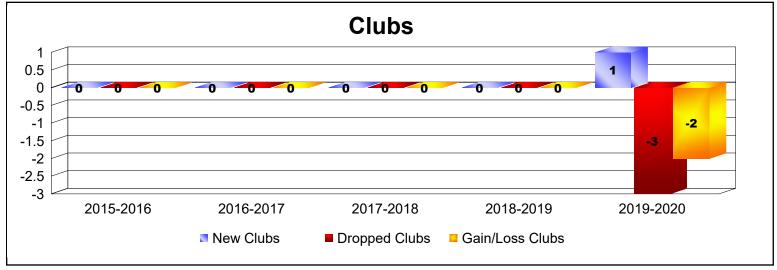

| Year      | New<br>Clubs | Dropped<br>Clubs | Gain/<br>Loss<br>Clubs | New<br>Members | Charter<br>Members | Reinstate<br>Members | Transfer<br>Members | Total<br>Member<br>Added | Total<br>Members<br>Dropped | Gain/<br>Loss<br>Members |
|-----------|--------------|------------------|------------------------|----------------|--------------------|----------------------|---------------------|--------------------------|-----------------------------|--------------------------|
| 2015-2016 | 0            | 0                | 0                      | 114            | 1                  | 4                    | 9                   | 128                      | -139                        | -11                      |
| 2016-2017 | 0            | 0                | 0                      | 100            | 0                  | 5                    | 9                   | 114                      | -117                        | -3                       |
| 2017-2018 | 0            | 0                | 0                      | 93             | 1                  | 4                    | 10                  | 108                      | -140                        | -32                      |
| 2018-2019 | 0            | 0                | 0                      | 109            | 0                  | 0                    | 8                   | 117                      | -132                        | -15                      |
| 2019-2020 | 1            | -3               | -2                     | 63             | 24                 | 3                    | 18                  | 108                      | -157                        | -49                      |
| Average   | 0            | -1               | 0                      | 96             | 5                  | 3                    | 11                  | 115                      | -137                        | -22                      |