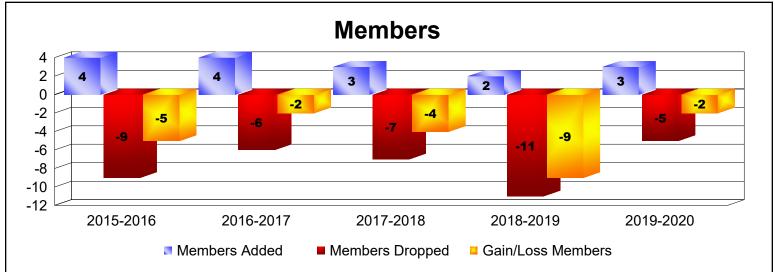

MBR0065 Page 1 of 2 7/7/2020 3:45:22AM

| Year      | New<br>Clubs | Dropped<br>Clubs | Gain/<br>Loss<br>Clubs | New<br>Members | Charter<br>Members | Reinstate<br>Members | Transfer<br>Members | Total<br>Member<br>Added | Total<br>Members<br>Dropped | Gain/<br>Loss<br>Members |
|-----------|--------------|------------------|------------------------|----------------|--------------------|----------------------|---------------------|--------------------------|-----------------------------|--------------------------|
| 2015-2016 | 0            | 0                | 0                      | 3              | 0                  | 1                    | 0                   | 4                        | -9                          | -5                       |
| 2016-2017 | 0            | 0                | 0                      | 4              | 0                  | 0                    | 0                   | 4                        | -6                          | -2                       |
| 2017-2018 | 0            | 0                | 0                      | 3              | 0                  | 0                    | 0                   | 3                        | -7                          | -4                       |
| 2018-2019 | 0            | 0                | 0                      | 2              | 0                  | 0                    | 0                   | 2                        | -11                         | -9                       |
| 2019-2020 | 0            | 0                | 0                      | 3              | 0                  | 0                    | 0                   | 3                        | -5                          | -2                       |
| Average   | 0            | 0                | 0                      | 3              | 0                  | 0                    | 0                   | 3                        | -8                          | -4                       |