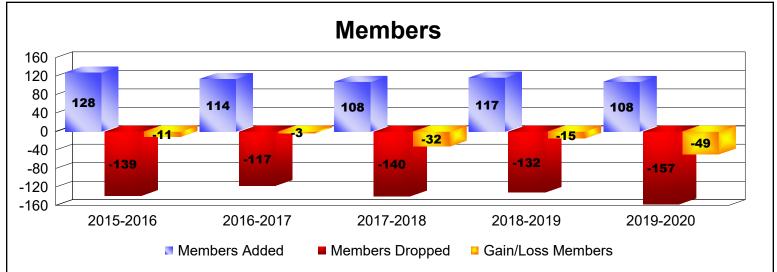

| Year      | New<br>Clubs | Dropped<br>Clubs | Gain/<br>Loss<br>Clubs | New<br>Members | Charter<br>Members | Reinstate<br>Members | Transfer<br>Members | Total<br>Member<br>Added | Total<br>Members<br>Dropped | Gain/<br>Loss<br>Members |
|-----------|--------------|------------------|------------------------|----------------|--------------------|----------------------|---------------------|--------------------------|-----------------------------|--------------------------|
| 2015-2016 | 0            | 0                | 0                      | 114            | 1                  | 4                    | 9                   | 128                      | -139                        | -11                      |
| 2016-2017 | 0            | 0                | 0                      | 100            | 0                  | 5                    | 9                   | 114                      | -117                        | -3                       |
| 2017-2018 | 0            | 0                | 0                      | 93             | 1                  | 4                    | 10                  | 108                      | -140                        | -32                      |
| 2018-2019 | 0            | 0                | 0                      | 109            | 0                  | 0                    | 8                   | 117                      | -132                        | -15                      |
| 2019-2020 | 1            | -3               | -2                     | 63             | 24                 | 3                    | 18                  | 108                      | -157                        | -49                      |
| Average   | 0            | -1               | 0                      | 96             | 5                  | 3                    | 11                  | 115                      | -137                        | -22                      |